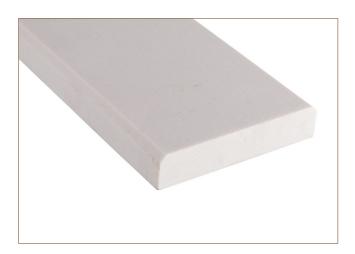

## White Marble 4x24 **Double Beveled**

### THD2WH4X24DB

## **SPECS**

Size: 4"x24"

Thickness: 0.62"

Primary Color: White

Finish: Polished

Material Type: Engineered Marble

| Application | Residential | Commercial |
|-------------|-------------|------------|
| Counterotps | No          | No         |
| Flooring    | Yes         | Yes        |
| Wall        | No          | No         |