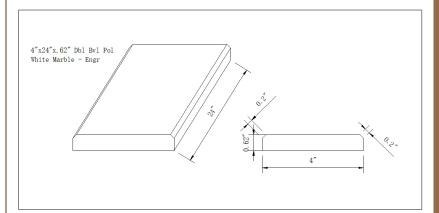

#### **DRAWING:**

## **SPECS**

Size: 4"x24"

Thickness: 0.62"

Primary Color: White

Finish: Polished

Material Type: Engineered Marble

| Application | Residential | Commercial |
|-------------|-------------|------------|
| Counterotps | No          | No         |
| Flooring    | Yes         | Yes        |
| Wall        | No          | No         |